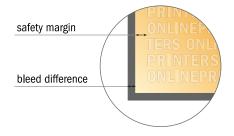

#### Safety margin Maintaining 4 mm space between the text/information and the edge of the trimmed format prevents undesirable cuts.