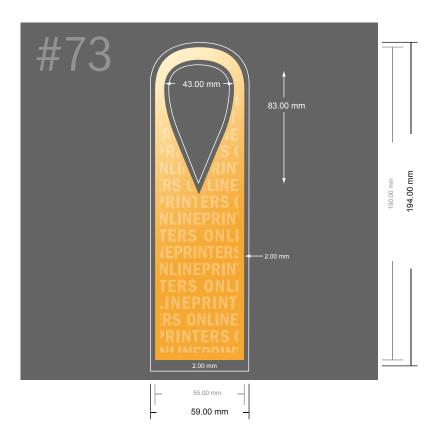

## **Bottle Tags**

- Data format:
  5.90 x 19.40 cm
- Trimmed size (closed): 5.50 x 19.00 cm

#### Safety margin Maintaining 4 mm space between the text/information and the edge of the trimmed format prevents undesirable cuts.