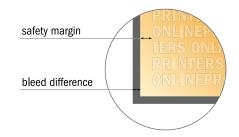

## Safety margin

Maintaining 4 mm space between the text/information and the edge of the trimmed format prevents undesirable cuts.

## Please note:

- Allow for trim allowance and safety margin according to instructions.
- Arrange background graphics, images or graphics up to the edge of the data format.
- Tolerances may occur during production due to cutting, punching and folding processes.
- This sketch is not drawn to scale.
- Printing data: Instructions and templates can be found under the menu item "Printing data" at www.onlineprinters.com.