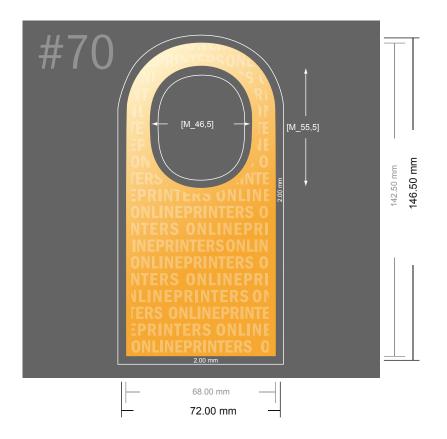

## **Bottle Tags**

- Data format:7.20 x 14.65 cm
- Trimmed size (closed):6.80 x 14.25 cm
- Front side and reverse side dimensions are identical.

## Safety margin

Maintaining 4 mm space between the text/information and the edge of the trimmed format prevents undesirable cuts.

## Please note:

- Allow for trim allowance and safety margin according to instructions.
- Arrange background graphics, images or graphics up to the edge of the data format.
- Tolerances may occur during production due to cutting, punching and folding processes.
- This sketch is not drawn to scale.
- Printing data: Instructions and templates can be found under the menu item "Printing data" at www.onlineprinters.com.