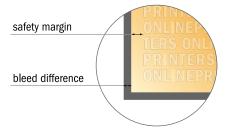

#### Safety margin Maintaining 4 mm space between

the text/information and the edge of the trimmed format prevents undesirable cuts.