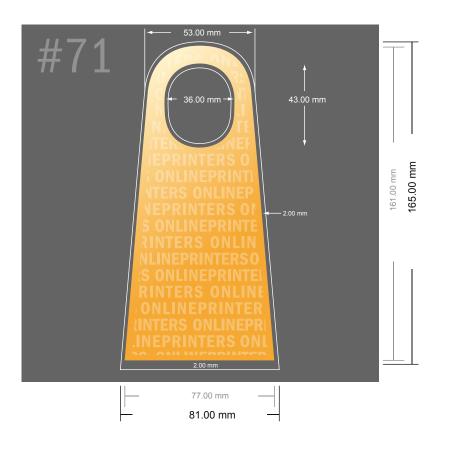

## **Bottle Tags**

- Data format: 8.10 x 16.50 cm
- Trimmed size (closed): 7.70 x 16.10 cm
- Front side and reverse side dimensions are identical.