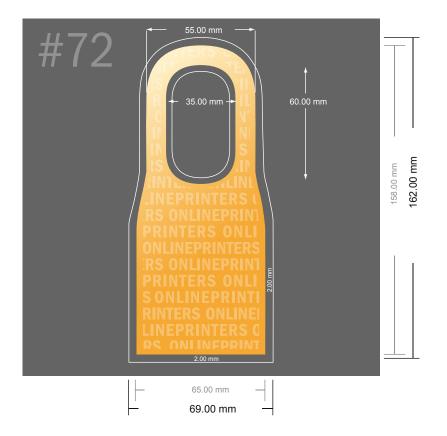

## **Bottle Tags**

- Data format:6.90 x 16.20 cm
- Trimmed size (closed): 6.50 x 15.80 cm
- Front side and reverse side dimensions are identical.