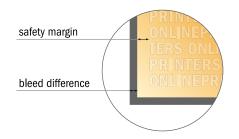

## Safety margin

Maintaining 4 mm space between the text/information and the edge of the trimmed format prevents undesirable cuts.

## Please note:

- Allow for trim allowance and safety margin according to instructions.
- Arrange background graphics, images or graphics up to the edge of the data format.
- Tolerances may occur during production due to cutting, punching and folding processes.
- This sketch is not drawn to scale.
- Printing data: Instructions and templates can be found under the menu item "Printing data" at www.onlineprinters.com.