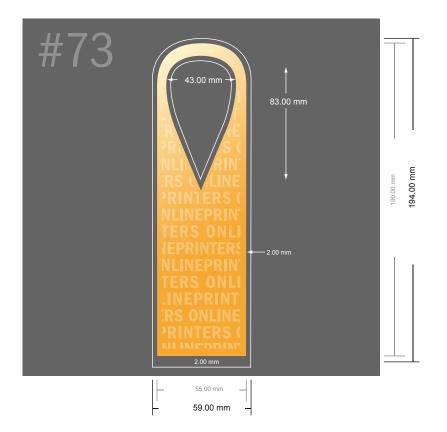

## **Bottle Tags**

- Data format:5.90 x 19.40 cm
- Trimmed size (closed): 5.50 x 19.00 cm
- Front side and reverse side dimensions are identical.

## Safety margin

Maintaining 4 mm space between the text/information and the edge of the trimmed format prevents undesirable cuts.

## Please note:

- Allow for trim allowance and safety margin according to instructions.
- Arrange background graphics, images or graphics up to the edge of the data format.
- Tolerances may occur during production due to cutting, punching and folding processes.
- This sketch is not drawn to scale.
- Printing data: Instructions and templates can be found under the menu item "Printing data" at www.onlineprinters.com.