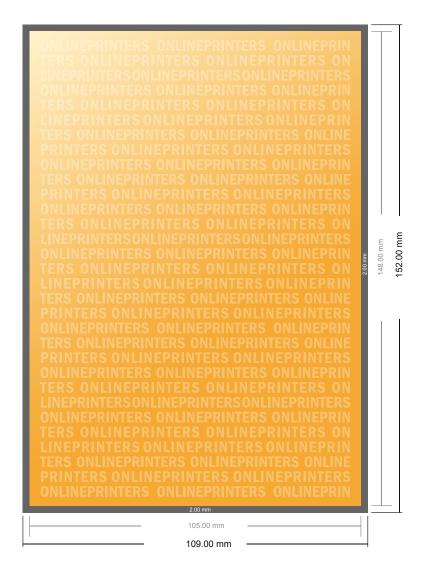

## **Postcard Stickers**

**A6** 

- Data format (incl. 2.00 mm bleed): 10.90 x 15.20 cm
- Trimmed size: 10.50 x 14.80 cm