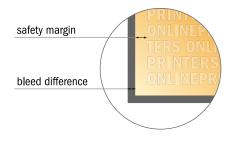

## Safety margin

Maintaining 4 mm space between the text/information and the edge of the trimmed format prevents undesirable cuts.

## Please note:

- Allow for trim allowance and safety margin according to instructions.
- Arrange background graphics, images or graphics up to the edge of the data format.
- Tolerances may occur during production due to cutting, punching and folding processes.
- This sketch is not drawn to scale.
- Printing data: Instructions and templates can be found under the menu item "Printing data" at www.onlineprinters.com.