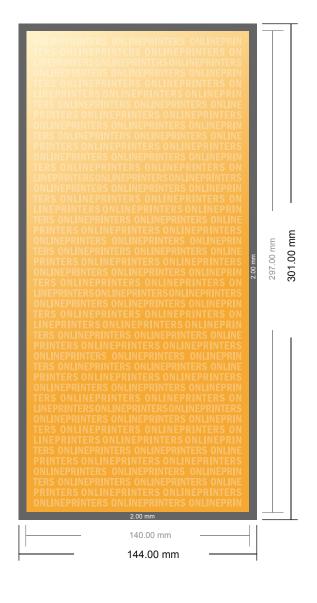

## Flyers & Leaflets

1/3 DIN-A3

- Data format (incl. 2.00 mm bleed): 14.40 x 30.10 cm
- Trimmed size: 14.00 x 29.70 cm
- Front side and reverse side dimensions are identical.