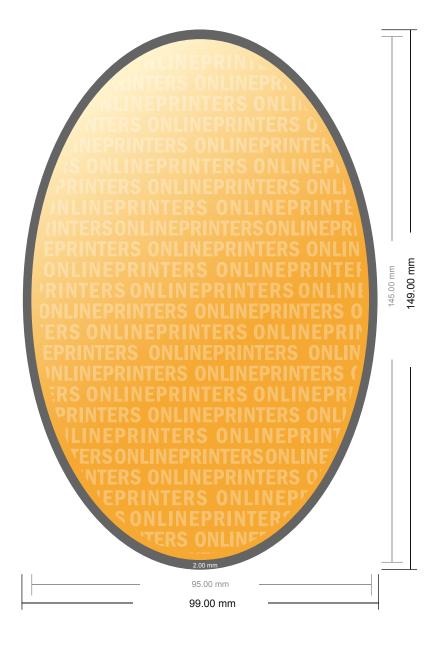

## Flyers & Leaflets

Oval

- Data format (incl. 2.00 mm bleed): 9.90 x 14.90 cm
- Trimmed size:9.50 x 14.50 cm
- Front side and reverse side dimensions are identical.