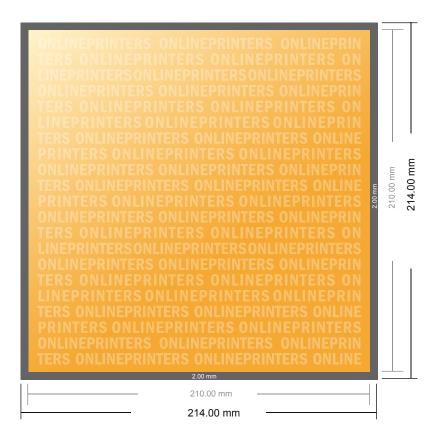

## Flyers & Leaflets

A4-Square

- Data format (incl. 2.00 mm bleed): 21.40 x 21.40 cm
- Trimmed size: 21.00 x 21.00 cm
- Front side and reverse side dimensions are identical.