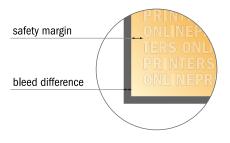

#### Safety margin

Maintaining 4 mm space between the text/information and the edge of the trimmed format prevents undesirable cuts.

#### Please note:

- Allow for trim allowance and safety margin according to instructions.
- Arrange background graphics, images or graphics up to the edge of the data format.
- Tolerances may occur during production due to cutting, punching and folding processes.
- This sketch is not drawn to scale.
- Printing data: Instructions and templates can be found under the menu item "Printing data" at www.onlineprinters.com.