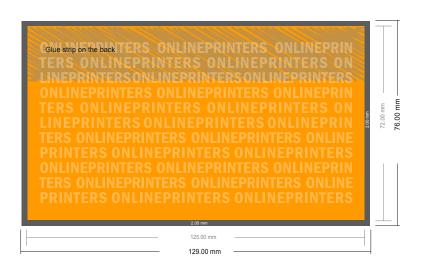

## Sticky notes

Landscape, 12.5 x 7.2 cm • Glueing on top

- Data format (incl. 2.00 mm bleed): 12.90 x 7.60 cm
- Trimmed size: 12.50 x 7.20 cm