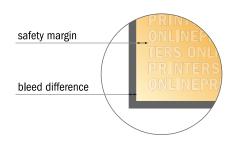

## Safety margin

Maintaining 2 mm space between the text/information and the edge of the trimmed format prevents undesirable cuts.

## Please note:

- Allow for trim allowance and safety margin according to instructions.
- Arrange background graphics, images or graphics up to the edge of the data format.
- Tolerances may occur during production due to cutting, punching and folding processes.
- This sketch is not drawn to scale.
- Printing data: Instructions and templates can be found under the menu item "Printing data" at www.onlineprinters.com.