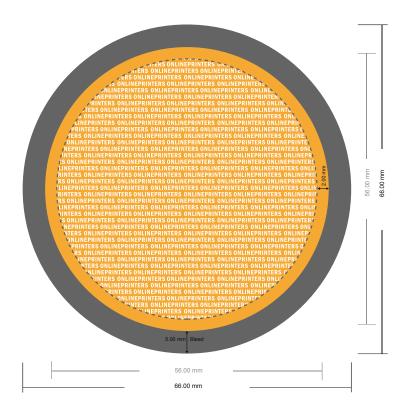

## Button bottle openers

round, 5.6 cm diameter

- Data format:6.60 x 6.60 cm
- Trimmed size: 5.60 x 5.60 cm

## Safety margin

Maintaining 2 mm space between the text/information and the edge of the trimmed format prevents undesirable cuts.

## Please note:

- Allow for trim allowance and safety margin according to instructions.
- Arrange background graphics, images or graphics up to the edge of the data format.
- Tolerances may occur during production due to cutting, punching and folding processes.
- This sketch is not drawn to scale.
- Printing data: Instructions and templates can be found under the menu item "Printing data" at www.onlineprinters.com.