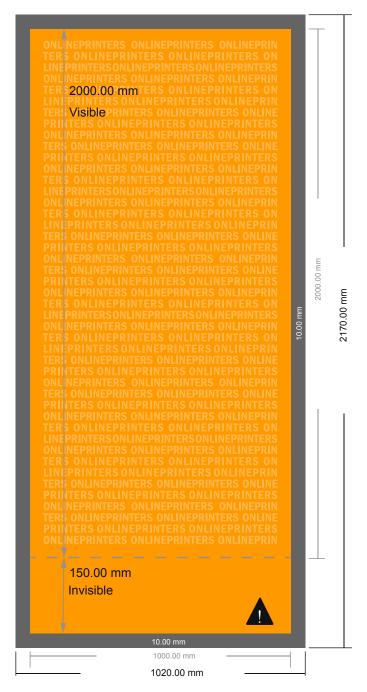

## Roller banners economy

100.0 x 200.0 cm

This area will not be visible when the roller banner is assembled. Nevertheless, please create a full-face design in your artwork to ensure a smooth transition. Do not place any important information here.

- Data format (incl. 10.00 mm bleed): 102.00 x 217.00 cm
- Trimmed size: 100.00 x 215.00 cm
- Visible area: 100.00 x 200.00 cm
- Printable area: 100.00 x 215.00 cm
- Safety margin

Maintaining 10.00 mm space between the text/information and the edge of the trimmed format prevents undesirable cuts.