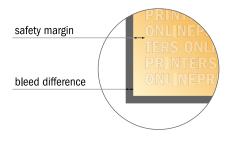

- Data format (incl. 10.00 mm bleed): 87.00 x 242.00 cm
- Trimmed size: 85.00 x 240.00 cm
- Visible area:85.00 x 215.00 cm
- Printable area:85.00 x 240.00 cm
- Safety margin

Maintaining 10.00 mm space between the text/information and the edge of the trimmed format prevents undesirable cuts.

## Please note:

- Allow for trim allowance and safety margin according to instructions.
- Arrange background graphics, images or graphics up to the edge of the data format.
- Tolerances may occur during production due to cutting, punching and folding processes.
- This sketch is not drawn to scale.
- Printing data: Instructions and templates can be found under the menu item "Printing data" at www.onlineprinters.com.