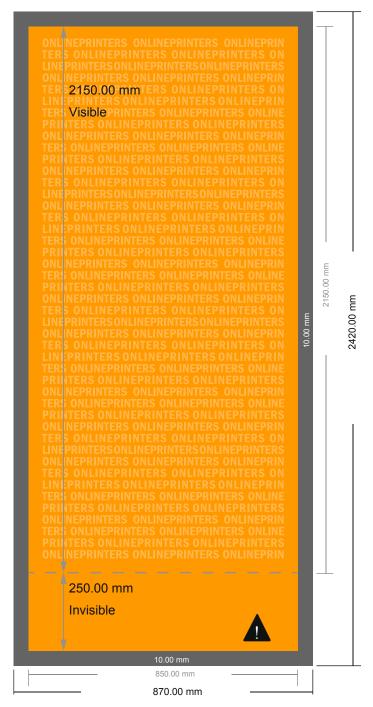

## Roller banners exclusive

85.0 x 215.0 cm

Λ

This area will not be visible when the roller banner is assembled.

Nevertheless, please create a full-face design in your artwork to ensure a smooth transition. Do not place any important information here.

- Data format (incl. 10.00 mm bleed): 87.00 x 242.00 cm
- Trimmed size: 85.00 x 240.00 cm
- Visible area:85.00 x 215.00 cm
- Printable area:85.00 x 240.00 cm
- Safety margin

Maintaining 10.00 mm space between the text/information and the edge of the trimmed format prevents undesirable cuts.