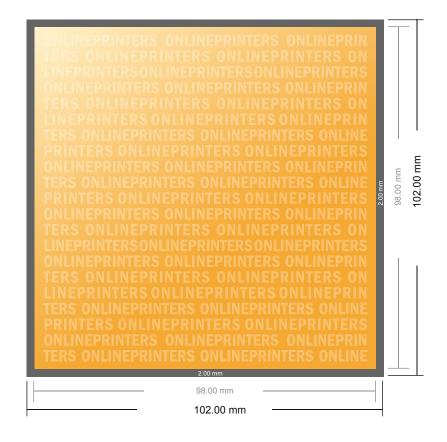

## **Stickers**

Small square

- Data format (incl. 2.00 mm bleed): 10.20 x 10.20 cm
- Trimmed size: 9.80 x 9.80 cm

## Safety margin

Maintaining 4 mm space between the text/information and the edge of the trimmed format prevents undesirable cuts.

## Please note:

- Allow for trim allowance and safety margin according to instructions.
- Arrange background graphics, images or graphics up to the edge of the data format.
- Tolerances may occur during production due to cutting, punching and folding processes.
- This sketch is not drawn to scale.
- Printing data: Instructions and templates can be found under the menu item "Printing data" at www.onlineprinters.com.