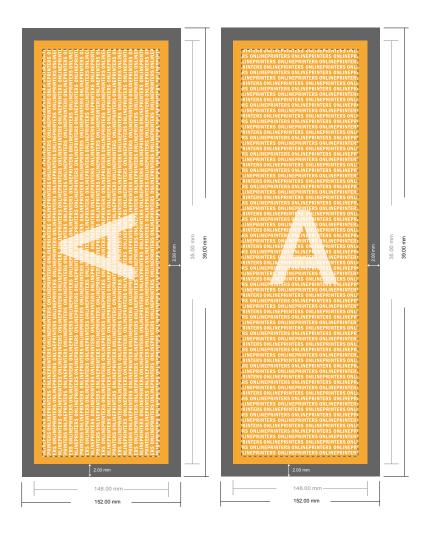

## **Stickers**

Stripe M

- Data format (incl. 2.00 mm bleed): 3.90 x 15.20 cm
- Trimmed size:3.50 x 14.80 cm

## Safety margin

Maintaining 4 mm space between the text/information and the edge of the trimmed format prevents undesirable cuts.

## Please note:

- Allow for trim allowance and safety margin according to instructions.
- Arrange background graphics, images or graphics up to the edge of the data format.
- Tolerances may occur during production due to cutting, punching and folding processes.
- This sketch is not drawn to scale.
- Printing data: Instructions and templates can be found under the menu item "Printing data" at www.onlineprinters.com.