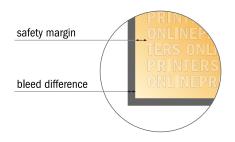

### Safety margin

Maintaining 4 mm space between the text/information and the edge of the trimmed format prevents undesirable cuts.

#### Please note:

- Allow for trim allowance and safety margin according to instructions.
- Arrange background graphics, images or graphics up to the edge of the data format.
- Tolerances may occur during production due to cutting, punching and folding processes.
- This sketch is not drawn to scale.
- Printing data: Instructions and templates can be found under the menu item "Printing data" at www.onlineprinters.com.