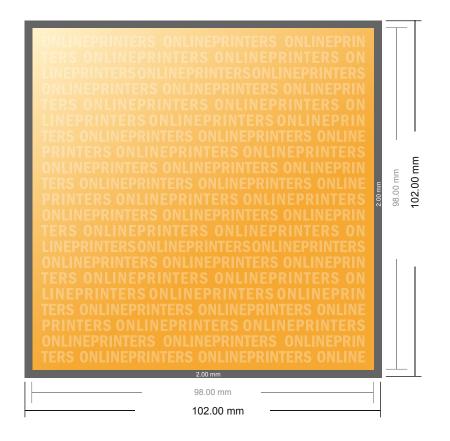

# Flyers & Leaflets

Small square

- Data format (incl. 2.00 mm bleed): 10.20 x 10.20 cm
- Trimmed size: 9.80 x 9.80 cm

### Safety margin

Maintaining 4 mm space between the text/information and the edge of the trimmed format prevents undesirable cuts.