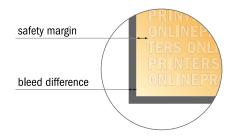

### Safety margin

Maintaining 4 mm space between the text/information and the edge of the trimmed format prevents undesirable cuts.

#### Please note:

- Allow for trim allowance and safety margin according to instructions.
- Arrange background graphics, images or graphics up to the edge of the data format.
- Tolerances may occur during production due to cutting, punching and folding processes.
- This sketch is not drawn to scale.
- Printing data: Instructions and templates can be found under the menu item "Printing data" at www.onlineprinters.com.