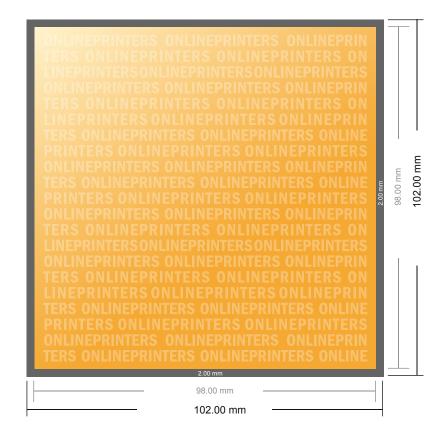

# Flyers & Leaflets

Small square

- Data format (incl. 2.00 mm bleed): 10.20 x 10.20 cm
- Trimmed size: 9.80 x 9.80 cm

### Safety margin

Maintaining 4 mm space between the text/information and the edge of the trimmed format prevents undesirable cuts.