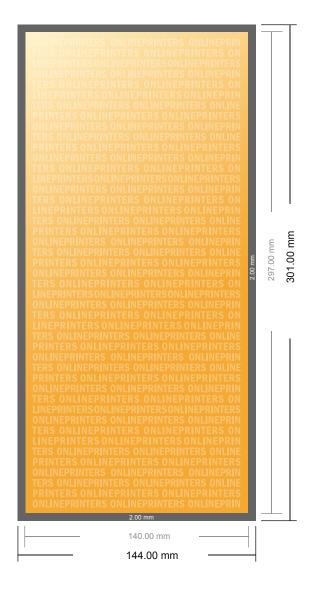

## **Postcard Stickers**

1/3 DIN-A3

- Data format (incl. 2.00 mm bleed): 14.40 x 30.10 cm
- Trimmed size: 14.00 x 29.70 cm

## Safety margin

Maintaining 4 mm space between the text/information and the edge of the trimmed format prevents undesirable cuts.