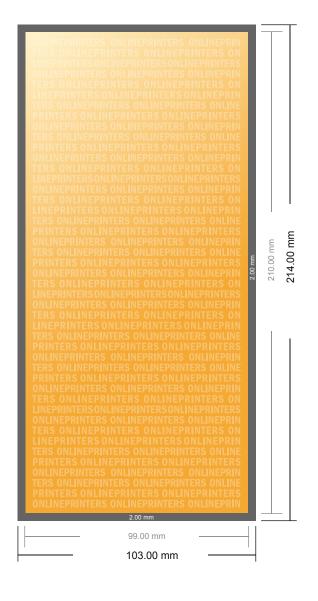

## **Postcard Stickers**

1/3 DIN-A4

- Data format (incl. 2.00 mm bleed): 10.30 x 21.40 cm
- Trimmed size:9.90 x 21.00 cm