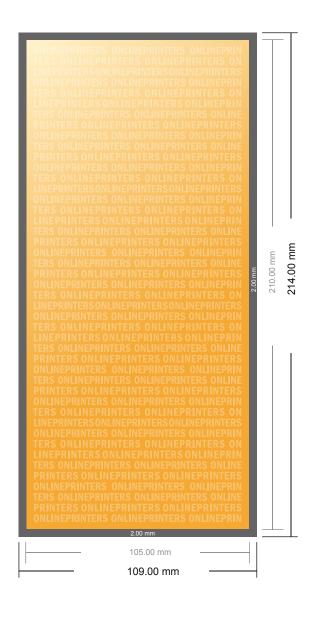

# **Postcard Stickers**

DL

- Data format (incl. 2.00 mm bleed): 10.90 x 21.40 cm
- Trimmed size: 10.50 x 21.00 cm