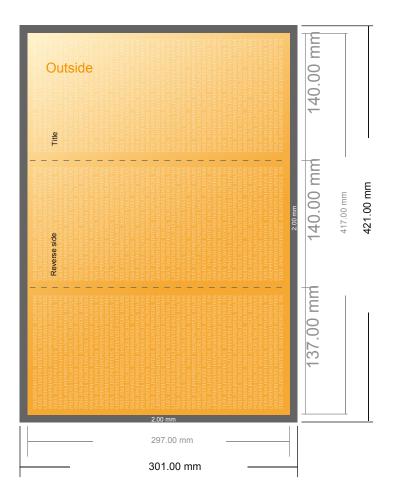

# Folded Leaflets Portrait

1/3 DIN-A3 • Letter fold • 6 pages

- Data format (incl. 2.00 mm bleed): 42.10 x 30.10 cm
- Trimmed size (open): 41.70 x 29.70 cm
- Trimmed size (closed): 14.00 x 29.70 cm

## Safety margin

Maintaining 4 mm space between the text/information and the edge of the trimmed format prevents undesirable cuts.

### Please note:

- Allow for trim allowance and safety margin according to instructions.
- Arrange background graphics, images or graphics up to the edge of the data format.
- Tolerances may occur during production due to cutting, punching and folding processes.
- This sketch is not drawn to scale.
- Printing data: Instructions and templates can be found under the menu item "Printing data" at www.onlineprinters.com.