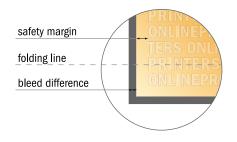

## Safety margin

Maintaining 4 mm space between the text/information and the edge of the trimmed format prevents undesirable cuts.

### Please note:

- Allow for trim allowance and safety margin according to instructions.
- Arrange background graphics, images or graphics up to the edge of the data format.
- Tolerances may occur during production due to cutting, punching and folding processes.
- This sketch is not drawn to scale.
- Printing data: Instructions and templates can be found under the menu item "Printing data" at www.onlineprinters.com.