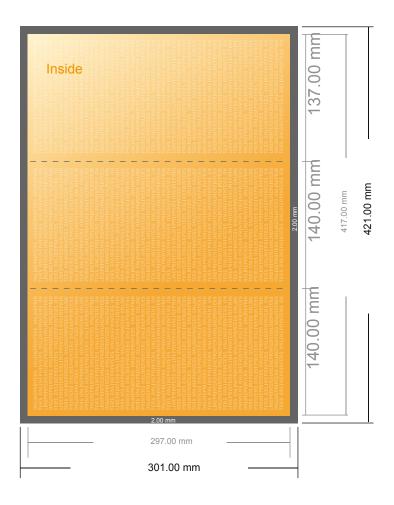

# Folded Leaflets Portrait

1/3 DIN-A3 • Letter fold • 6 pages

- Data format (incl. 2.00 mm bleed): 42.10 x 30.10 cm
- Trimmed size (open): 41.70 x 29.70 cm
- Trimmed size (closed): 14.00 x 29.70 cm

## Safety margin

Maintaining 4 mm space between the text/information and the edge of the trimmed format prevents undesirable cuts.

### Please note:

- Allow for trim allowance and safety margin according to instructions.
- Arrange background graphics, images or graphics up to the edge of the data format.
- Tolerances may occur during production due to cutting, punching and folding processes.
- This sketch is not drawn to scale.
- Printing data: Instructions and templates can be found under the menu item "Printing data" at www.onlineprinters.com.