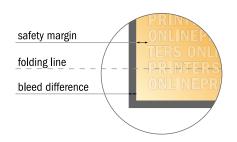

## Safety margin

Maintaining 4 mm space between the text/information and the edge of the trimmed format prevents undesirable cuts.

### Please note:

- Allow for trim allowance and safety margin according to instructions.
- Arrange background graphics, images or graphics up to the edge of the data format.
- Tolerances may occur during production due to cutting, punching and folding processes.
- This sketch is not drawn to scale.
- Printing data: Instructions and templates can be found under the menu item "Printing data" at www.onlineprinters.com.