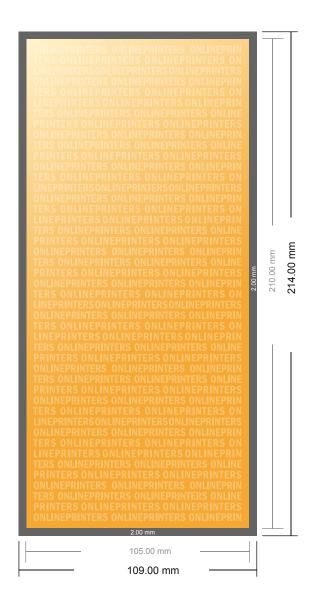

## **Postcard Stickers**

DL

- Data format (incl. 2.00 mm bleed): 10.90 x 21.40 cm
- Trimmed size: 10.50 x 21.00 cm
- Front side and reverse side dimensions are identical.
- Safety margin

Maintaining 4 mm space between the text/information and the edge of the trimmed format prevents undesirable cuts.