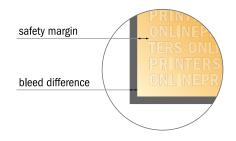

## **Postcard Stickers**

DL

- Data format (incl. 2.00 mm bleed): 10.90 x 21.40 cm
- Trimmed size: 10.50 x 21.00 cm
- Front side and reverse side dimensions are identical.
- Safety margin

Maintaining 4 mm space between the text/information and the edge of the trimmed format prevents undesirable cuts.

## Please note:

- Allow for trim allowance and safety margin according to instructions.
- Arrange background graphics, images or graphics up to the edge of the data format.
- Tolerances may occur during production due to cutting, punching and folding processes.
- This sketch is not drawn to scale.
- Printing data: Instructions and templates can be found under the menu item "Printing data" at www.onlineprinters.com.