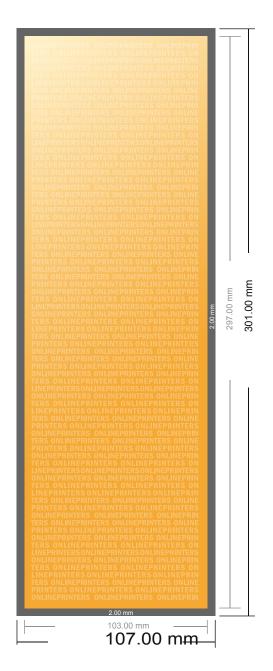

## **Postcard Stickers**

**DIN-A4 Half** 

- Data format (incl. 2.00 mm bleed): 10.70 x 30.10 cm
- Trimmed size: 10.30 x 29.70 cm