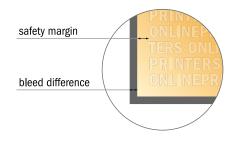

## **Postcard Stickers**

**DIN-A4 Half** 

- Data format (incl. 2.00 mm bleed): 10.70 x 30.10 cm
- Trimmed size: 10.30 x 29.70 cm
- Front side and reverse side dimensions are identical.
- Safety margin

Maintaining 4 mm space between the text/information and the edge of the trimmed format prevents undesirable cuts.

## Please note:

- Allow for trim allowance and safety margin according to instructions.
- Arrange background graphics, images or graphics up to the edge of the data format.
- Tolerances may occur during production due to cutting, punching and folding processes.
- This sketch is not drawn to scale.
- Printing data: Instructions and templates can be found under the menu item "Printing data" at www.onlineprinters.com.