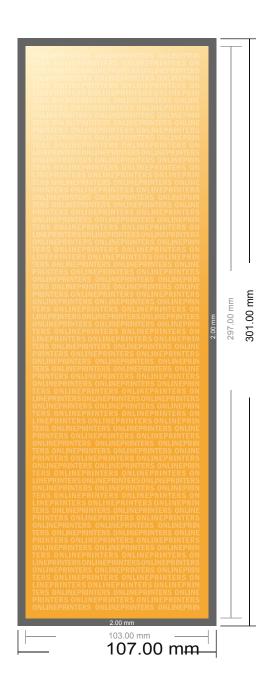

## **Postcard Stickers**

**DIN-A4 Half** 

- Data format (incl. 2.00 mm bleed): 10.70 x 30.10 cm
- Trimmed size: 10.30 x 29.70 cm
- Front side and reverse side dimensions are identical.
- Safety margin

Maintaining 4 mm space between the text/information and the edge of the trimmed format prevents undesirable cuts.