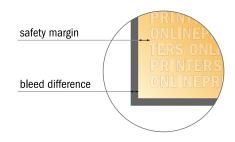

## Safety margin

Maintaining 4 mm space between the text/information and the edge of the trimmed format prevents undesirable cuts.

## Please note:

- Allow for trim allowance and safety margin according to instructions.
- Arrange background graphics, images or graphics up to the edge of the data format.
- Tolerances may occur during production due to cutting, punching and folding processes.
- This sketch is not drawn to scale.
- Printing data: Instructions and templates can be found under the menu item "Printing data" at www.onlineprinters.com.