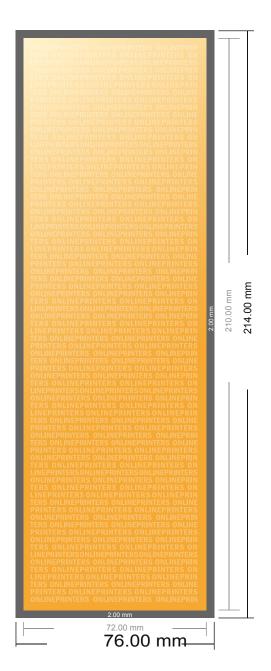

## **Postcard Stickers**

**DIN-A5 Half** 

- Data format (incl. 2.00 mm bleed): 7.60 x 21.40 cm
- Trimmed size: 7.20 x 21.00 cm

## Safety margin

Maintaining 4 mm space between the text/information and the edge of the trimmed format prevents undesirable cuts.

## Please note:

- Allow for trim allowance and safety margin according to instructions.
- Arrange background graphics, images or graphics up to the edge of the data format.
- Tolerances may occur during production due to cutting, punching and folding processes.
- This sketch is not drawn to scale.
- Printing data: Instructions and templates can be found under the menu item "Printing data" at www.onlineprinters.com.