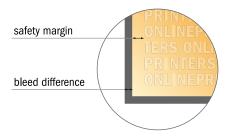

#### Safety margin

Maintaining 4 mm space between the text/information and the edge of the trimmed format prevents undesirable cuts.