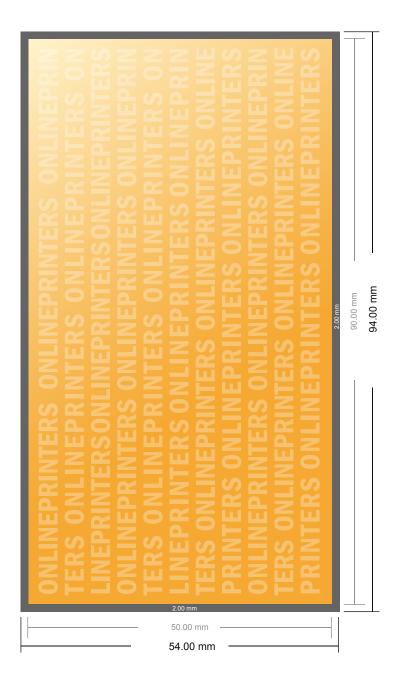

## Multiloft business cards

9.0 x 5.0 cm

- Data format (incl. 2.00 mm bleed): 9.40 x 5.40 cm
- Trimmed size: 9.00 x 5.00 cm