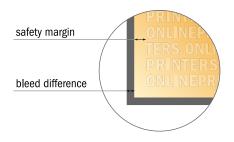

#### Safety margin

Maintaining 4 mm space between the text/information and the edge of the trimmed format prevents undesirable cuts.

#### Please note:

- Allow for trim allowance and safety margin according to instructions.
- Arrange background graphics, images or graphics up to the edge of the data format.
- Tolerances may occur during production due to cutting, punching and folding processes.
- This sketch is not drawn to scale.
- Printing data: Instructions and templates can be found under the menu item "Printing data" at www.onlineprinters.com.