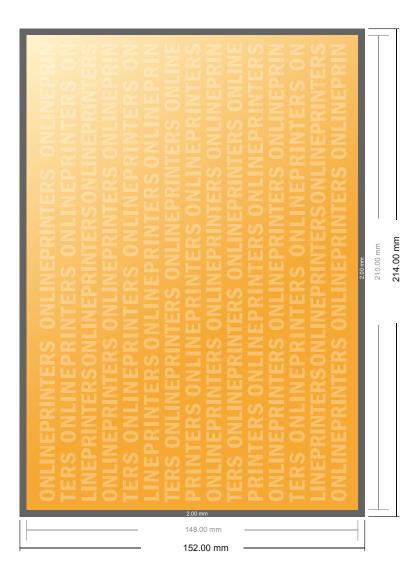

# **Yearly Planners**

A5

- Data format (incl. 2.00 mm bleed): 21.40 x 15.20 cm
- Trimmed size: 21.00 x 14.80 cm
- Front side and reverse side dimensions are identical.