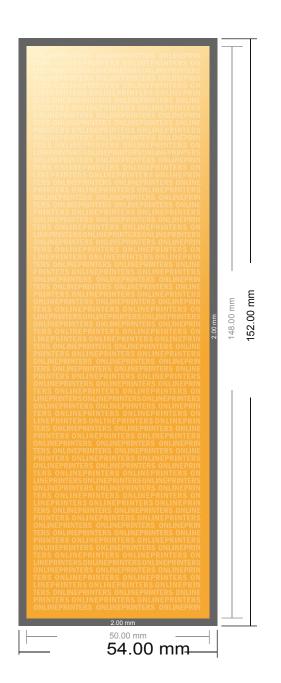

## **Postcard Stickers**

**DIN-A6 Half** 

- Data format (incl. 2.00 mm bleed):
   5.40 x 15.20 cm
- Trimmed size:
  5.00 x 14.80 cm