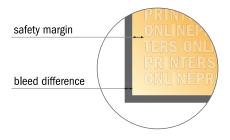

#### Safety margin

Maintaining 4 mm space between the text/information and the edge of the trimmed format prevents undesirable cuts.

### Please note:

- Allow for trim allowance and safety margin according to instructions.
- Arrange background graphics, images or graphics up to the edge of the data format.
- Tolerances may occur during production due to cutting, punching and folding processes.
- This sketch is not drawn to scale.
- Printing data: Instructions and templates can be found under the menu item "Printing data" at www.onlineprinters.com.