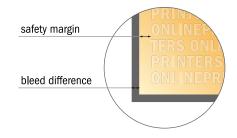

## Safety margin

Maintaining 5 mm space between the text/information and the edge of the trimmed format prevents undesirable cuts.

### Please note:

- Allow for trim allowance and safety margin according to instructions.
- Arrange background graphics, images or graphics up to the edge of the data format.
- Tolerances may occur during production due to cutting, punching and folding processes.
- This sketch is not drawn to scale.
- Printing data: Instructions and templates can be found under the menu item "Printing data" at www.onlineprinters.com.