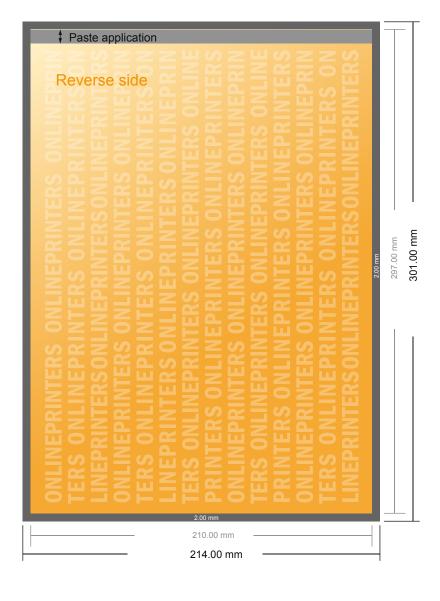

# **Gummed Mount Brochure**

A4 • Landscape

- Data format (incl. 2.00 mm bleed): 30.10 x 21.40 cm
- Trimmed size (open): 59.40 x 21.00 cm
- Trimmed size (closed): 29.70 x 21.00 cm

## Safety margin

Maintaining 5 mm space between the text/information and the edge of the trimmed format prevents undesirable cuts.

### Please note:

- Allow for trim allowance and safety margin according to instructions.
- Arrange background graphics, images or graphics up to the edge of the data format.
- Tolerances may occur during production due to cutting, punching and folding processes.
- This sketch is not drawn to scale.
- Printing data: Instructions and templates can be found under the menu item "Printing data" at www.onlineprinters.com.