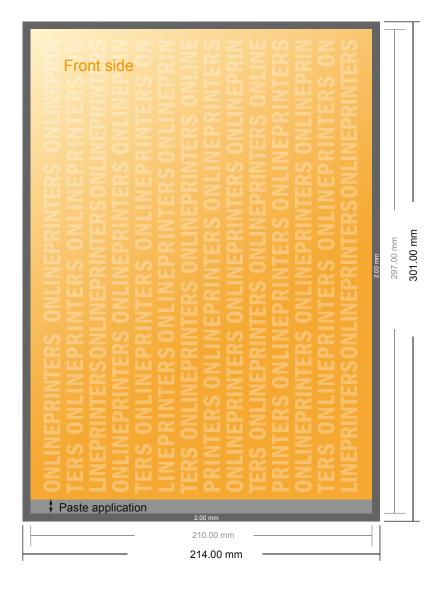

# **Gummed Mount Brochure**

A4 • Landscape

- Data format (incl. 2.00 mm bleed): 30.10 x 21.40 cm
- Trimmed size (open): 59.40 x 21.00 cm
- Trimmed size (closed): 29.70 x 21.00 cm

## Safety margin

Maintaining 5 mm space between the text/information and the edge of the trimmed format prevents undesirable cuts.

### Please note:

- Allow for trim allowance and safety margin according to instructions.
- Arrange background graphics, images or graphics up to the edge of the data format.
- Tolerances may occur during production due to cutting, punching and folding processes.
- This sketch is not drawn to scale.
- Printing data: Instructions and templates can be found under the menu item "Printing data" at www.onlineprinters.com.