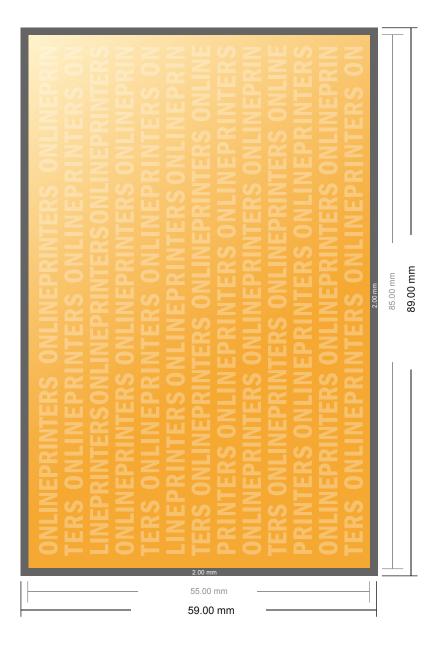

## Multiloft business cards

8.5 x 5.5 cm

- Data format (incl. 2.00 mm bleed): 8.90 x 5.90 cm
- Trimmed size: 8.50 x 5.50 cm

#### Safety margin

Maintaining 4 mm space between the text/information and the edge of the trimmed format prevents undesirable cuts.