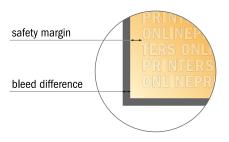

#### Safety margin

Maintaining 4 mm space between the text/information and the edge of the trimmed format prevents undesirable cuts.

#### Please note:

- Allow for trim allowance and safety margin according to instructions.
- Arrange background graphics, images or graphics up to the edge of the data format.
- Tolerances may occur during production due to cutting, punching and folding processes.
- This sketch is not drawn to scale.
- Printing data: Instructions and templates can be found under the menu item "Printing data" at www.onlineprinters.com.