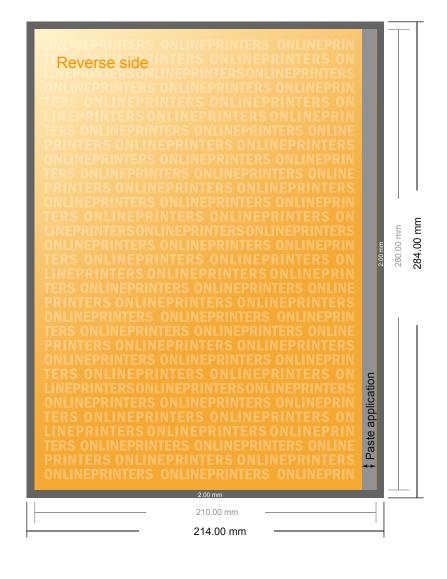

# **Gummed Mount Brochure**

Art-Size • Portrait

- Data format (incl. 2.00 mm bleed): 21.40 x 28.40 cm
- Trimmed size (open): 42.00 x 28.00 cm
- Trimmed size (closed): 21.00 x 28.00 cm

## Safety margin

Maintaining 5 mm space between the text/information and the edge of the trimmed format prevents undesirable cuts.

### Please note:

- Allow for trim allowance and safety margin according to instructions.
- Arrange background graphics, images or graphics up to the edge of the data format.
- Tolerances may occur during production due to cutting, punching and folding processes.
- This sketch is not drawn to scale.
- Printing data: Instructions and templates can be found under the menu item "Printing data" at www.onlineprinters.com.