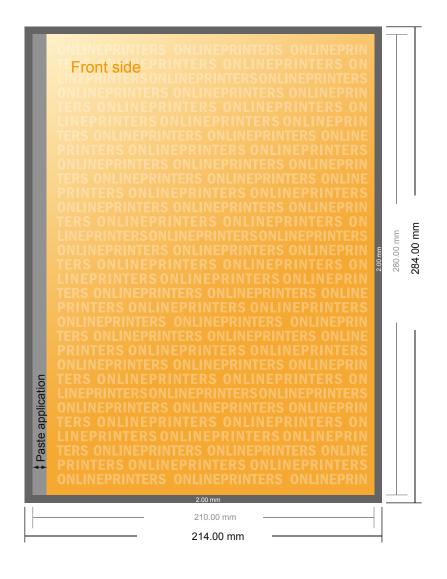

## **Gummed Mount Brochure**

Art-Size • Portrait

- Data format (incl. 2.00 mm bleed): 21.40 x 28.40 cm
- Trimmed size (open): 42.00 x 28.00 cm
- Trimmed size (closed): 21.00 x 28.00 cm

## Safety margin

Maintaining 5 mm space between the text/information and the edge of the trimmed format prevents undesirable cuts.

### Please note:

- Allow for trim allowance and safety margin according to instructions.
- Arrange background graphics, images or graphics up to the edge of the data format.
- Tolerances may occur during production due to cutting, punching and folding processes.
- This sketch is not drawn to scale.
- Printing data: Instructions and templates can be found under the menu item "Printing data" at www.onlineprinters.com.