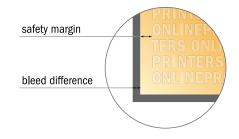

## Safety margin

Maintaining 5 mm space between the text/information and the edge of the trimmed format prevents undesirable cuts.

### Please note:

- Allow for trim allowance and safety margin according to instructions.
- Arrange background graphics, images or graphics up to the edge of the data format.
- Tolerances may occur during production due to cutting, punching and folding processes.
- This sketch is not drawn to scale.
- Printing data: Instructions and templates can be found under the menu item "Printing data" at www.onlineprinters.com.