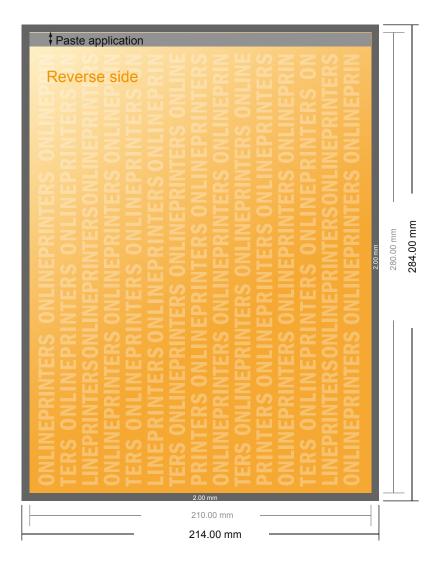

# **Gummed Mount Brochure**

Art-Size • Landscape

- Data format (incl. 2.00 mm bleed): 28.40 x 21.40 cm
- Trimmed size (open): 56.00 x 21.00 cm
- Trimmed size (closed): 28.00 x 21.00 cm

#### Safety margin

Maintaining 5 mm space between the text/information and the edge of the trimmed format prevents undesirable cuts.