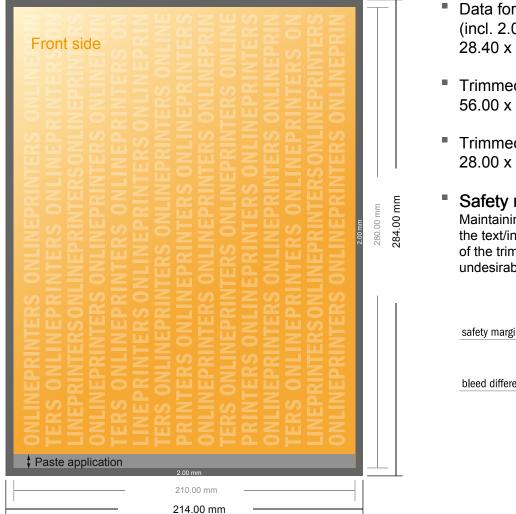

# **Gummed Mount Brochure**

Art-Size • Landscape

- Data format (incl. 2.00 mm bleed): 28.40 x 21.40 cm
- Trimmed size (open): 56.00 x 21.00 cm
- Trimmed size (closed): 28.00 x 21.00 cm

### Safety margin

Maintaining 5 mm space between the text/information and the edge of the trimmed format prevents undesirable cuts.