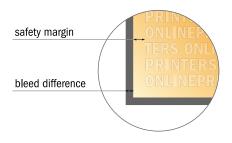

#### Safety margin

Maintaining 5 mm space between the text/information and the edge of the trimmed format prevents undesirable cuts.