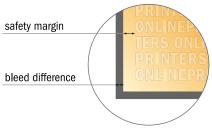

### Safety margin

Maintaining 5 mm space between the text/information and the edge of the trimmed format prevents undesirable cuts.