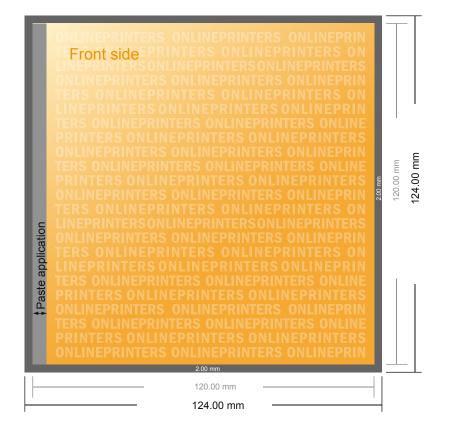

# **Gummed Mount Brochure**

**CD-Format** 

- Data format (incl. 2.00 mm bleed): 12.40 x 12.40 cm
- Trimmed size (open): 24.00 x 12.00 cm
- Trimmed size (closed): 12.00 x 12.00 cm

## Safety margin

Maintaining 5 mm space between the text/information and the edge of the trimmed format prevents undesirable cuts.

### Please note:

- Allow for trim allowance and safety margin according to instructions.
- Arrange background graphics, images or graphics up to the edge of the data format.
- Tolerances may occur during production due to cutting, punching and folding processes.
- This sketch is not drawn to scale.
- Printing data: Instructions and templates can be found under the menu item "Printing data" at www.onlineprinters.com.