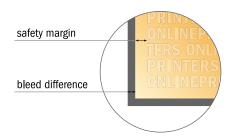

## Safety margin

Maintaining 5 mm space between the text/information and the edge of the trimmed format prevents undesirable cuts.

### Please note:

- Allow for trim allowance and safety margin according to instructions.
- Arrange background graphics, images or graphics up to the edge of the data format.
- Tolerances may occur during production due to cutting, punching and folding processes.
- This sketch is not drawn to scale.
- Printing data: Instructions and templates can be found under the menu item "Printing data" at www.onlineprinters.com.