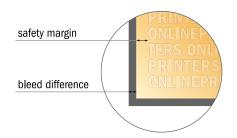

## Safety margin

Maintaining 5 mm space between the text/information and the edge of the trimmed format prevents undesirable cuts.

### Please note:

- Allow for trim allowance and safety margin according to instructions.
- Arrange background graphics, images or graphics up to the edge of the data format.
- Tolerances may occur during production due to cutting, punching and folding processes.
- This sketch is not drawn to scale.
- Printing data: Instructions and templates can be found under the menu item "Printing data" at www.onlineprinters.com.