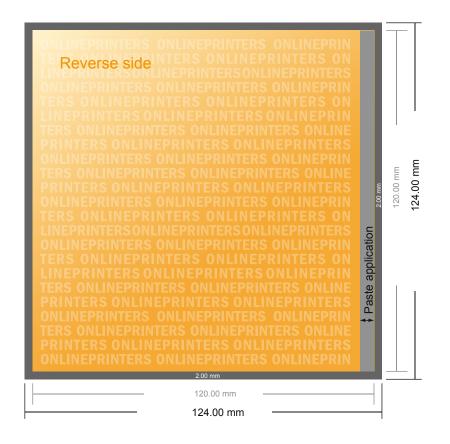

## **Gummed Mount Brochure**

**CD-Format** 

- Data format (incl. 2.00 mm bleed): 12.40 x 12.40 cm
- Trimmed size (open): 24.00 x 12.00 cm
- Trimmed size (closed): 12.00 x 12.00 cm

## Safety margin

Maintaining 5 mm space between the text/information and the edge of the trimmed format prevents undesirable cuts.

### Please note:

- Allow for trim allowance and safety margin according to instructions.
- Arrange background graphics, images or graphics up to the edge of the data format.
- Tolerances may occur during production due to cutting, punching and folding processes.
- This sketch is not drawn to scale.
- Printing data: Instructions and templates can be found under the menu item "Printing data" at www.onlineprinters.com.