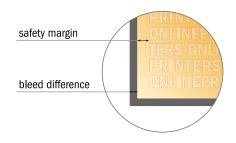

# **Gummed Mount Brochure**

DL • Landscape

- Data format (incl. 2.00 mm bleed): 21.40 x 10.90 cm
- Trimmed size (open): 42.00 x 10.50 cm
- Trimmed size (closed): 21.00 x 10.50 cm
- Safety margin Maintaining 5 mm space between the text/information and the edge of the trimmed format prevents undesirable cuts.

#### Please note:

- Allow for trim allowance and safety margin according to instructions.
- Arrange background graphics, images or graphics up to the edge of the data format.
- Tolerances may occur during production due to cutting, punching and folding processes.
- This sketch is not drawn to scale.
- Printing data: Instructions and templates can be found under the menu item "Printing data" at www.onlineprinters.com.