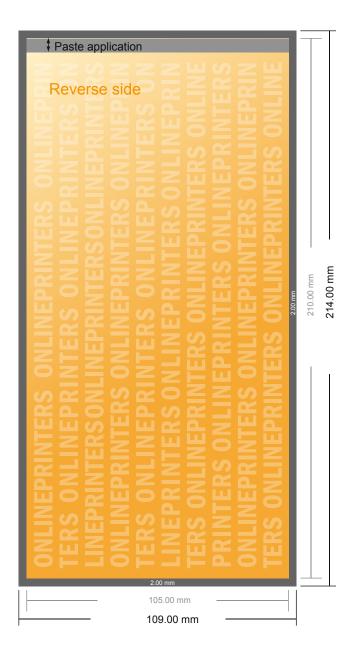

# **Gummed Mount Brochure**

DL • Landscape

- Data format (incl. 2.00 mm bleed): 21.40 x 10.90 cm
- Trimmed size (open): 42.00 x 10.50 cm
- Trimmed size (closed): 21.00 x 10.50 cm
- Safety margin Maintaining 5 mm space between the text/information and the edge of the trimmed format prevents undesirable cuts.

#### Please note:

- Allow for trim allowance and safety margin according to instructions.
- Arrange background graphics, images or graphics up to the edge of the data format.
- Tolerances may occur during production due to cutting, punching and folding processes.
- This sketch is not drawn to scale.
- Printing data: Instructions and templates can be found under the menu item "Printing data" at www.onlineprinters.com.