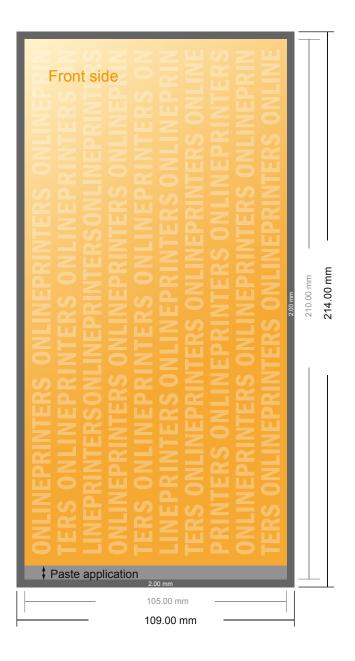

### **Gummed Mount Brochure**

DL • Landscape

- Data format (incl. 2.00 mm bleed): 21.40 x 10.90 cm
- Trimmed size (open): 42.00 x 10.50 cm
- Trimmed size (closed): 21.00 x 10.50 cm
- Safety margin Maintaining 5 mm space between the text/information and the edge of the trimmed format prevents undesirable cuts.

#### Please note:

- Allow for trim allowance and safety margin according to instructions.
- Arrange background graphics, images or graphics up to the edge of the data format.
- Tolerances may occur during production due to cutting, punching and folding processes.
- This sketch is not drawn to scale.
- Printing data: Instructions and templates can be found under the menu item "Printing data" at www.onlineprinters.com.