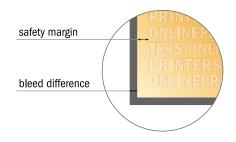

### **Gummed Mount Brochure**

DL • Landscape

- Data format (incl. 2.00 mm bleed): 21.40 x 10.90 cm
- Trimmed size (open): 42.00 x 10.50 cm
- Trimmed size (closed): 21.00 x 10.50 cm
- Safety margin Maintaining 5 mm space between the text/information and the edge of the trimmed format prevents undesirable cuts.

#### Please note:

- Allow for trim allowance and safety margin according to instructions.
- Arrange background graphics, images or graphics up to the edge of the data format.
- Tolerances may occur during production due to cutting, punching and folding processes.
- This sketch is not drawn to scale.
- Printing data: Instructions and templates can be found under the menu item "Printing data" at www.onlineprinters.com.