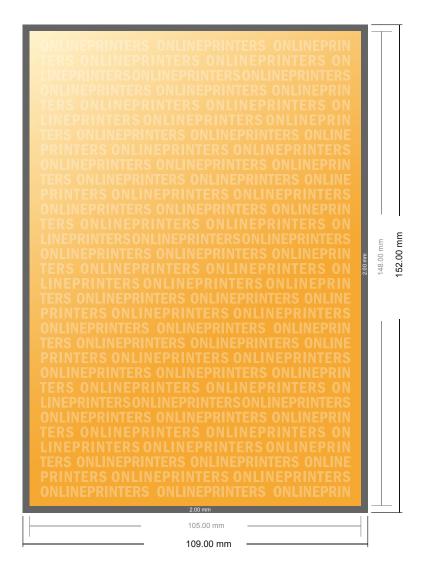

## **Postcards**

**A6** 

- Data format (incl. 2.00 mm bleed): 10.90 x 15.20 cm
- Trimmed size: 10.50 x 14.80 cm