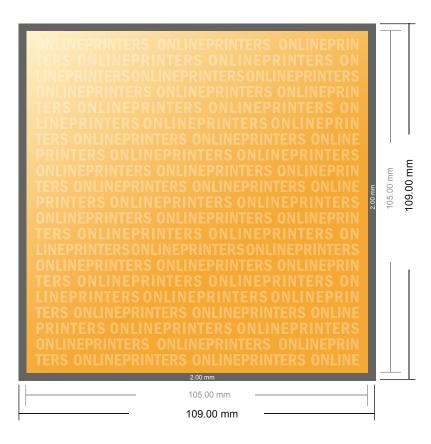

## Postcards

A6-Square

- Data format (incl. 2.00 mm bleed): 10.90 x 10.90 cm
- Trimmed size: 10.50 x 10.50 cm