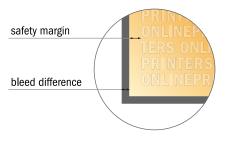

#### Safety margin

Maintaining 4 mm space between the text/information and the edge of the trimmed format prevents undesirable cuts.

#### Please note:

- Allow for trim allowance and safety margin according to instructions.
- Arrange background graphics, images or graphics up to the edge of the data format.
- Tolerances may occur during production due to cutting, punching and folding processes.
- This sketch is not drawn to scale.
- Printing data: Instructions and templates can be found under the menu item "Printing data" at www.onlineprinters.com.