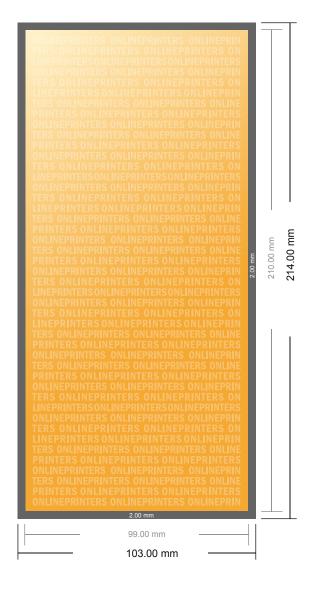

## Eco/natural paper postcards

1/3 DIN-A4

- Data format (incl. 2.00 mm bleed): 10.30 x 21.40 cm
- Trimmed size:9.90 x 21.00 cm
- Front side and reverse side dimensions are identical.