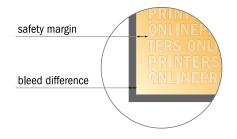

## Safety margin

Maintaining 4 mm space between the text/information and the edge of the trimmed format prevents undesirable cuts.

## Please note:

- Allow for trim allowance and safety margin according to instructions.
- Arrange background graphics, images or graphics up to the edge of the data format.
- Tolerances may occur during production due to cutting, punching and folding processes.
- This sketch is not drawn to scale.
- Printing data: Instructions and templates can be found under the menu item "Printing data" at www.onlineprinters.com.