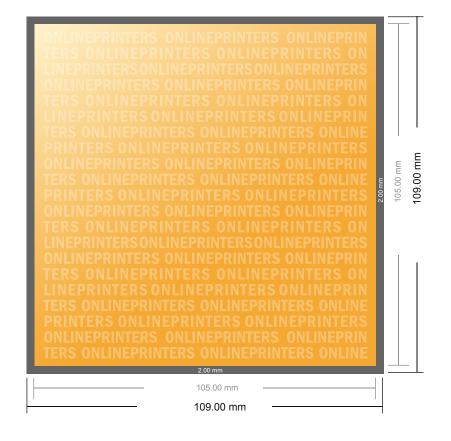

## Eco/natural paper postcards

A6-Square

- Data format (incl. 2.00 mm bleed): 10.90 x 10.90 cm
- Trimmed size: 10.50 x 10.50 cm
- Front side and reverse side dimensions are identical.

## Please note:

- Allow for trim allowance and safety margin according to instructions.
- Arrange background graphics, images or graphics up to the edge of the data format.
- Tolerances may occur during production due to cutting, punching and folding processes.
- This sketch is not drawn to scale.
- Printing data: Instructions and templates can be found under the menu item "Printing data" at www.onlineprinters.com.