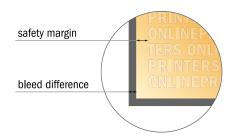

### Safety margin

Maintaining 5 mm space between the text/information and the edge of the trimmed format prevents undesirable cuts.

#### Please note:

- Allow for trim allowance and safety margin according to instructions.
- Arrange background graphics, images or graphics up to the edge of the data format.
- Tolerances may occur during production due to cutting, punching and folding processes.
- This sketch is not drawn to scale.
- Printing data: Instructions and templates can be found under the menu item "Printing data" at www.onlineprinters.com.