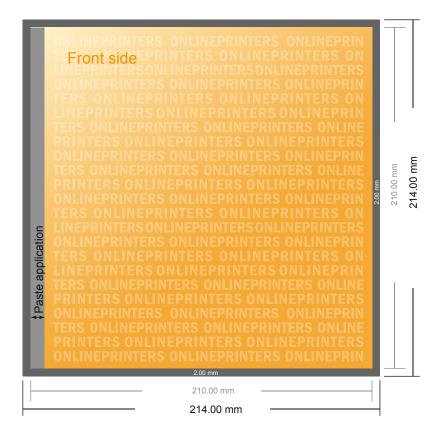

## **Gummed Mount Brochure**

A4-Square

- Data format (incl. 2.00 mm bleed): 21.40 x 21.40 cm
- Trimmed size (open): 42.00 x 21.00 cm
- Trimmed size (closed): 21.00 x 21.00 cm

### Safety margin

Maintaining 5 mm space between the text/information and the edge of the trimmed format prevents undesirable cuts.

#### Please note:

- Allow for trim allowance and safety margin according to instructions.
- Arrange background graphics, images or graphics up to the edge of the data format.
- Tolerances may occur during production due to cutting, punching and folding processes.
- This sketch is not drawn to scale.
- Printing data: Instructions and templates can be found under the menu item "Printing data" at www.onlineprinters.com.