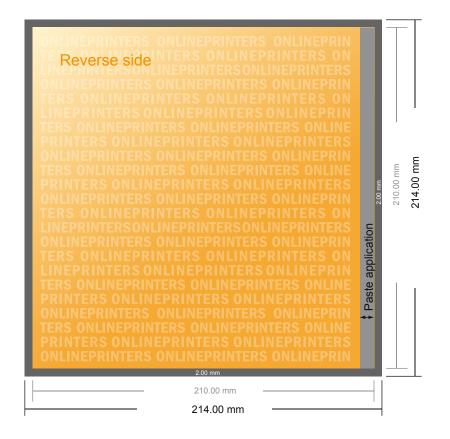

# **Gummed Mount Brochure**

A4-Square

- Data format (incl. 2.00 mm bleed): 21.40 x 21.40 cm
- Trimmed size (open): 42.00 x 21.00 cm
- Trimmed size (closed): 21.00 x 21.00 cm

### Safety margin

Maintaining 5 mm space between the text/information and the edge of the trimmed format prevents undesirable cuts.

#### Please note:

- Allow for trim allowance and safety margin according to instructions.
- Arrange background graphics, images or graphics up to the edge of the data format.
- Tolerances may occur during production due to cutting, punching and folding processes.
- This sketch is not drawn to scale.
- Printing data: Instructions and templates can be found under the menu item "Printing data" at www.onlineprinters.com.