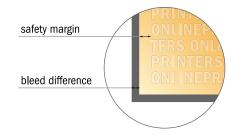

### Safety margin

Maintaining 5 mm space between the text/information and the edge of the trimmed format prevents undesirable cuts.

#### Please note:

- Allow for trim allowance and safety margin according to instructions.
- Arrange background graphics, images or graphics up to the edge of the data format.
- Tolerances may occur during production due to cutting, punching and folding processes.
- This sketch is not drawn to scale.
- Printing data: Instructions and templates can be found under the menu item "Printing data" at www.onlineprinters.com.