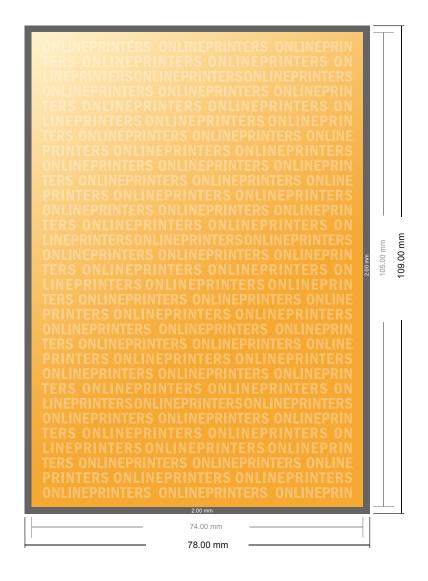

## Autograph cards

A7

- Data format (incl. 2.00 mm bleed): 7.80 x 10.90 cm
- Trimmed size:7.40 x 10.50 cm
- Front side and reverse side dimensions are identical.