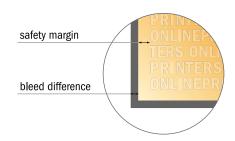

## Safety margin

Maintaining 4 mm space between the text/information and the edge of the trimmed format prevents undesirable cuts.

## Please note:

- Allow for trim allowance and safety margin according to instructions.
- Arrange background graphics, images or graphics up to the edge of the data format.
- Tolerances may occur during production due to cutting, punching and folding processes.
- This sketch is not drawn to scale.
- Printing data: Instructions and templates can be found under the menu item "Printing data" at www.onlineprinters.com.