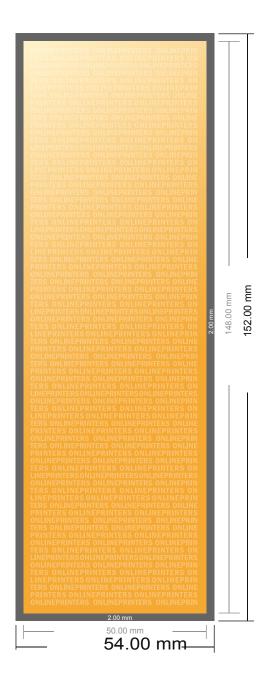

## Autograph cards

**DIN-A6 Half** 

- Data format (incl. 2.00 mm bleed): 5.40 x 15.20 cm
- Trimmed size: 5.00 x 14.80 cm
- Front side and reverse side dimensions are identical.