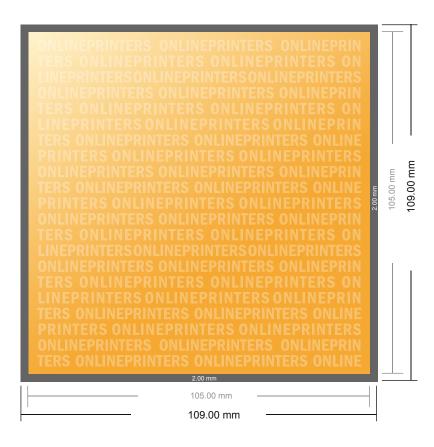

# Autograph cards

A6-Square

- Data format (incl. 2.00 mm bleed): 10.90 x 10.90 cm
- Trimmed size: 10.50 x 10.50 cm
- Front side and reverse side dimensions are identical.