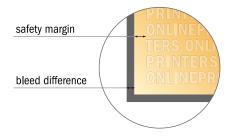

## Safety margin

Maintaining 4 mm space between the text/information and the edge of the trimmed format prevents undesirable cuts.

### Please note:

- Allow for trim allowance and safety margin according to instructions.
- Arrange background graphics, images or graphics up to the edge of the data format.
- Tolerances may occur during production due to cutting, punching and folding processes.
- This sketch is not drawn to scale.
- Printing data: Instructions and templates can be found under the menu item "Printing data" at www.onlineprinters.com.