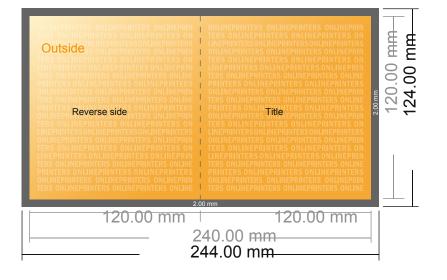

## Eco/natural paper folded cards Portrait

CD-Format • Single fold • 4 pages

- Data format (incl. 2.00 mm bleed): 24.40 x 12.40 cm
- Trimmed size (open): 24.00 x 12.00 cm
- Trimmed size (closed): 12.00 x 12.00 cm

### Please note:

- Allow for trim allowance and safety margin according to instructions.
- Arrange background graphics, images or graphics up to the edge of the data format.
- Tolerances may occur during production due to cutting, punching and folding processes.
- This sketch is not drawn to scale.
- Printing data: Instructions and templates can be found under the menu item "Printing data" at www.onlineprinters.com.