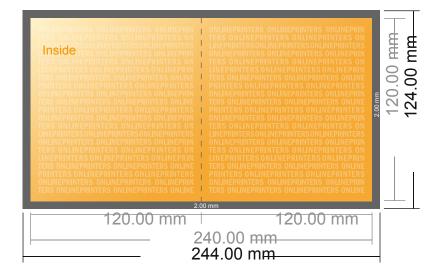

# Eco/natural paper folded cards Portrait

CD-Format • Single fold • 4 pages

- Data format (incl. 2.00 mm bleed): 24.40 x 12.40 cm
- Trimmed size (open): 24.00 x 12.00 cm
- Trimmed size (closed): 12.00 x 12.00 cm

### Please note:

- Allow for trim allowance and safety margin according to instructions.
- Arrange background graphics, images or graphics up to the edge of the data format.
- Tolerances may occur during production due to cutting, punching and folding processes.
- This sketch is not drawn to scale.
- Printing data: Instructions and templates can be found under the menu item "Printing data" at www.onlineprinters.com.