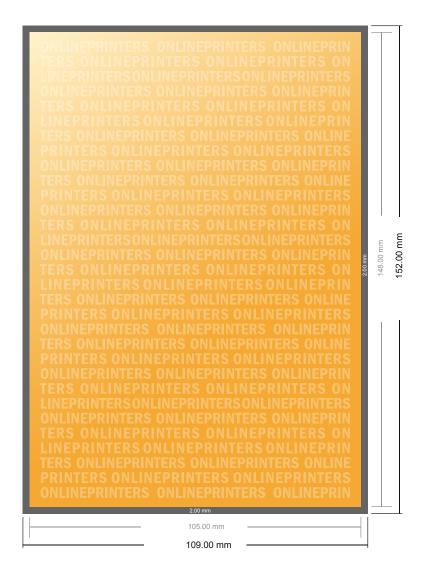

## **Greeting cards Portrait**

A6 • 2 pages

- Data format (incl. 2.00 mm bleed): 10.90 x 15.20 cm
- Trimmed size: 10.50 x 14.80 cm