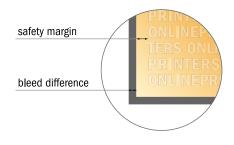

## **Greeting cards Portrait**

A6 • 4 pages

- Data format (incl. 2.00 mm bleed): 21.40 x 15.20 cm
- Trimmed size (open): 21.00 x 14.80 cm
- Trimmed size (closed): 10.50 x 14.80 cm
- Front side and reverse side dimensions are identical.
- Safety margin Maintaining 4 mm space between the text/information and the edge of the trimmed format prevents undesirable cuts.

## Please note:

- Allow for trim allowance and safety margin according to instructions.
- Arrange background graphics, images or graphics up to the edge of the data format.
- Tolerances may occur during production due to cutting, punching and folding processes.
- This sketch is not drawn to scale.
- Printing data: Instructions and templates can be found under the menu item "Printing data" at www.onlineprinters.com.