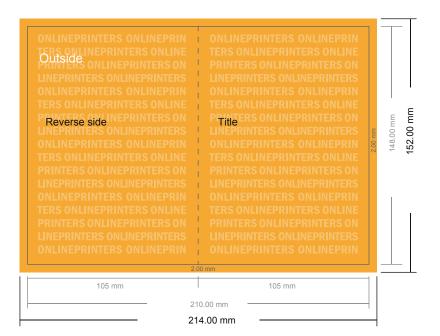

## **Greeting cards Portrait**

A6 • 4 pages

- Data format (incl. 2.00 mm bleed): 21.40 x 15.20 cm
- Trimmed size (open): 21.00 x 14.80 cm
- Trimmed size (closed): 10.50 x 14.80 cm
- Front side and reverse side dimensions are identical.
- Safety margin Maintaining 4 mm space between the text/information and the edge of the trimmed format prevents undesirable cuts.

## Please note:

- Allow for trim allowance and safety margin according to instructions.
- Arrange background graphics, images or graphics up to the edge of the data format.
- Tolerances may occur during production due to cutting, punching and folding processes.
- This sketch is not drawn to scale.
- Printing data: Instructions and templates can be found under the menu item "Printing data" at www.onlineprinters.com.