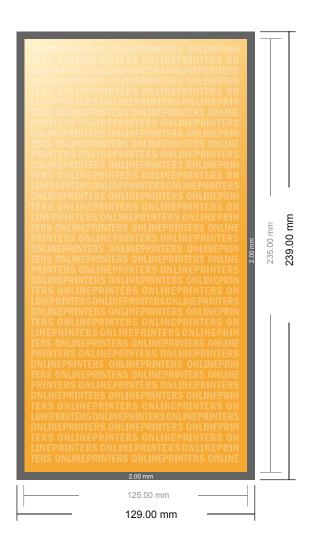

# **Greeting cards Portrait**

Maxi • 2 pages

- Data format (incl. 2.00 mm bleed): 12.90 x 23.90 cm
- Trimmed size: 12.50 x 23.50 cm