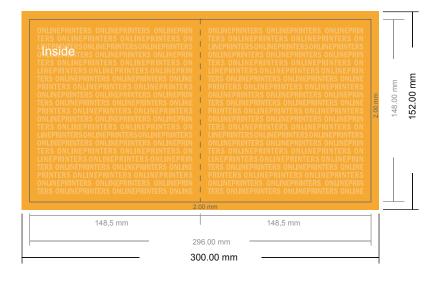

# **Greeting cards Portrait**

A5-Square • 4 pages

- Data format (incl. 2.00 mm bleed): 30.00 x 15.20 cm
- Trimmed size (open): 29.60 x 14.80 cm
- Trimmed size (closed): 14.80 x 14.80 cm

## Safety margin

Maintaining 4 mm space between the text/information and the edge of the trimmed format prevents undesirable cuts.

### Please note:

- Allow for trim allowance and safety margin according to instructions.
- Arrange background graphics, images or graphics up to the edge of the data format.
- Tolerances may occur during production due to cutting, punching and folding processes.
- This sketch is not drawn to scale.
- Printing data: Instructions and templates can be found under the menu item "Printing data" at www.onlineprinters.com.