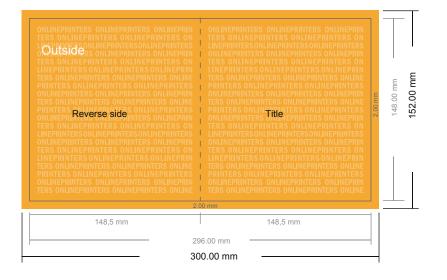

## **Greeting cards Portrait**

A5-Square • 4 pages

- Data format (incl. 2.00 mm bleed): 30.00 x 15.20 cm
- Trimmed size (open): 29.60 x 14.80 cm
- Trimmed size (closed): 14.80 x 14.80 cm

## Safety margin

Maintaining 4 mm space between the text/information and the edge of the trimmed format prevents undesirable cuts.

### Please note:

- Allow for trim allowance and safety margin according to instructions.
- Arrange background graphics, images or graphics up to the edge of the data format.
- Tolerances may occur during production due to cutting, punching and folding processes.
- This sketch is not drawn to scale.
- Printing data: Instructions and templates can be found under the menu item "Printing data" at www.onlineprinters.com.