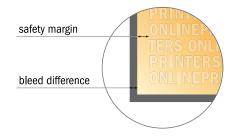

## Safety margin

Maintaining 4 mm space between the text/information and the edge of the trimmed format prevents undesirable cuts.

### Please note:

- Allow for trim allowance and safety margin according to instructions.
- Arrange background graphics, images or graphics up to the edge of the data format.
- Tolerances may occur during production due to cutting, punching and folding processes.
- This sketch is not drawn to scale.
- Printing data: Instructions and templates can be found under the menu item "Printing data" at www.onlineprinters.com.