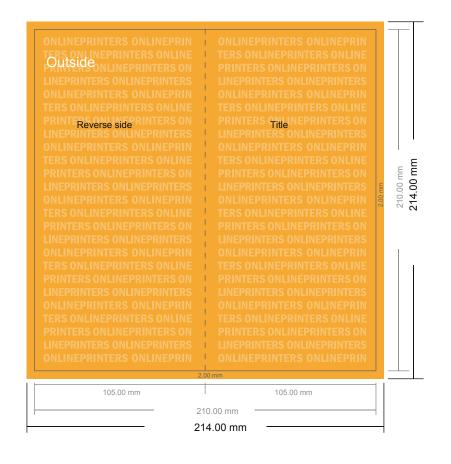

# **Greeting cards Portrait**

DL • 4 pages

- Data format (incl. 2.00 mm bleed): 21.40 x 21.40 cm
- Trimmed size (open): 21.00 x 21.00 cm
- Trimmed size (closed): 10.50 x 21.00 cm

## Safety margin

Maintaining 4 mm space between the text/information and the edge of the trimmed format prevents undesirable cuts.

### Please note:

- Allow for trim allowance and safety margin according to instructions.
- Arrange background graphics, images or graphics up to the edge of the data format.
- Tolerances may occur during production due to cutting, punching and folding processes.
- This sketch is not drawn to scale.
- Printing data: Instructions and templates can be found under the menu item "Printing data" at www.onlineprinters.com.