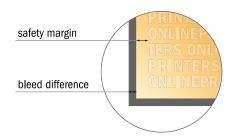

## Safety margin

Maintaining 4 mm space between the text/information and the edge of the trimmed format prevents undesirable cuts.

### Please note:

- Allow for trim allowance and safety margin according to instructions.
- Arrange background graphics, images or graphics up to the edge of the data format.
- Tolerances may occur during production due to cutting, punching and folding processes.
- This sketch is not drawn to scale.
- Printing data: Instructions and templates can be found under the menu item "Printing data" at www.onlineprinters.com.