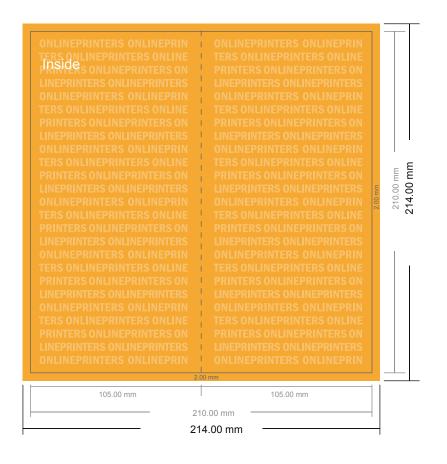

# **Greeting cards Portrait**

DL • 4 pages

- Data format (incl. 2.00 mm bleed): 21.40 x 21.40 cm
- Trimmed size (open): 21.00 x 21.00 cm
- Trimmed size (closed): 10.50 x 21.00 cm

## Safety margin

Maintaining 4 mm space between the text/information and the edge of the trimmed format prevents undesirable cuts.

### Please note:

- Allow for trim allowance and safety margin according to instructions.
- Arrange background graphics, images or graphics up to the edge of the data format.
- Tolerances may occur during production due to cutting, punching and folding processes.
- This sketch is not drawn to scale.
- Printing data: Instructions and templates can be found under the menu item "Printing data" at www.onlineprinters.com.