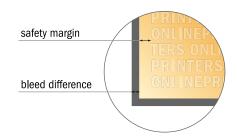

## Safety margin

Maintaining 4 mm space between the text/information and the edge of the trimmed format prevents undesirable cuts.

### Please note:

- Allow for trim allowance and safety margin according to instructions.
- Arrange background graphics, images or graphics up to the edge of the data format.
- Tolerances may occur during production due to cutting, punching and folding processes.
- This sketch is not drawn to scale.
- Printing data: Instructions and templates can be found under the menu item "Printing data" at www.onlineprinters.com.