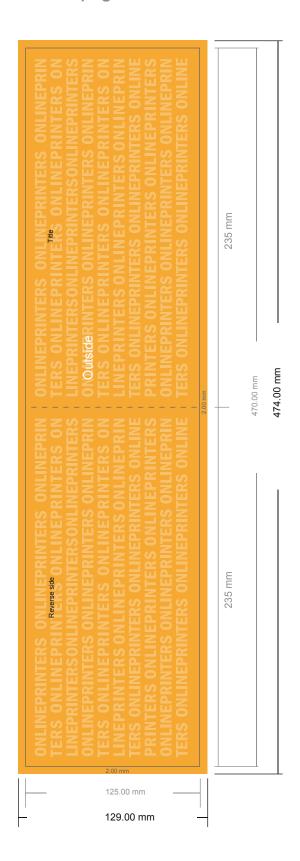

# **Greeting cards Landscape**

Maxi • 4 pages

- Data format (incl. 2.00 mm bleed): 47.40 x 12.90 cm
- Trimmed size (open): 47.00 x 12.50 cm
- Trimmed size (closed): 23.50 x 12.50 cm

## Safety margin

Maintaining 4 mm space between the text/information and the edge of the trimmed format prevents undesirable cuts.

### Please note:

- Allow for trim allowance and safety margin according to instructions.
- Arrange background graphics, images or graphics up to the edge of the data format.
- Tolerances may occur during production due to cutting, punching and folding processes.
- This sketch is not drawn to scale.
- Printing data: Instructions and templates can be found under the menu item "Printing data" at www.onlineprinters.com.