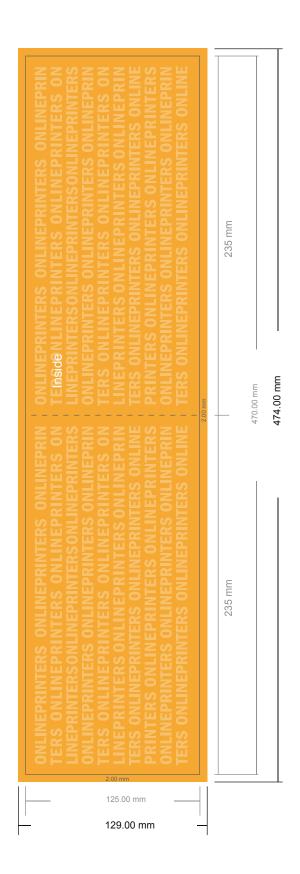

# **Greeting cards Landscape**

Maxi • 4 pages

- Data format (incl. 2.00 mm bleed): 47.40 x 12.90 cm
- Trimmed size (open): 47.00 x 12.50 cm
- Trimmed size (closed): 23.50 x 12.50 cm

## Safety margin

Maintaining 4 mm space between the text/information and the edge of the trimmed format prevents undesirable cuts.

### Please note:

- Allow for trim allowance and safety margin according to instructions.
- Arrange background graphics, images or graphics up to the edge of the data format.
- Tolerances may occur during production due to cutting, punching and folding processes.
- This sketch is not drawn to scale.
- Printing data: Instructions and templates can be found under the menu item "Printing data" at www.onlineprinters.com.