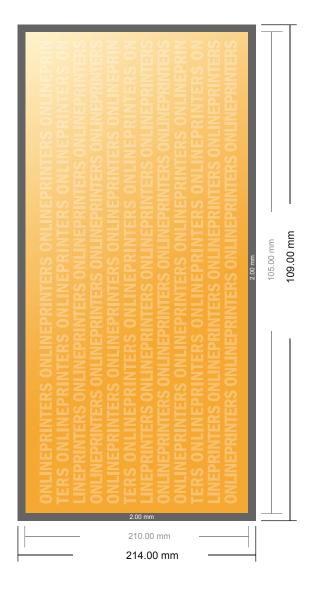

## **Greeting cards Landscape**

DL • 2 pages

- Data format (incl. 2.00 mm bleed): 10.90 x 21.40 cm
- Trimmed size: 10.50 x 21.00 cm