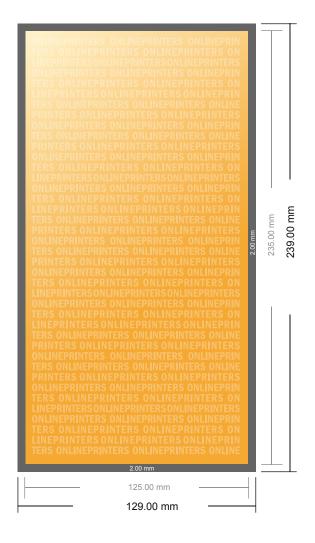

## **Postcard Stickers**

Maxi

- Data format (incl. 2.00 mm bleed): 12.90 x 23.90 cm
- Trimmed size: 12.50 x 23.50 cm