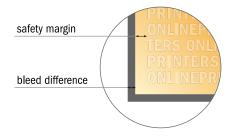

## Safety margin

Maintaining 4 mm space between the text/information and the edge of the trimmed format prevents undesirable cuts.

## Please note:

- Allow for trim allowance and safety margin according to instructions.
- Arrange background graphics, images or graphics up to the edge of the data format.
- Tolerances may occur during production due to cutting, punching and folding processes.
- This sketch is not drawn to scale.
- Printing data: Instructions and templates can be found under the menu item "Printing data" at www.onlineprinters.com.